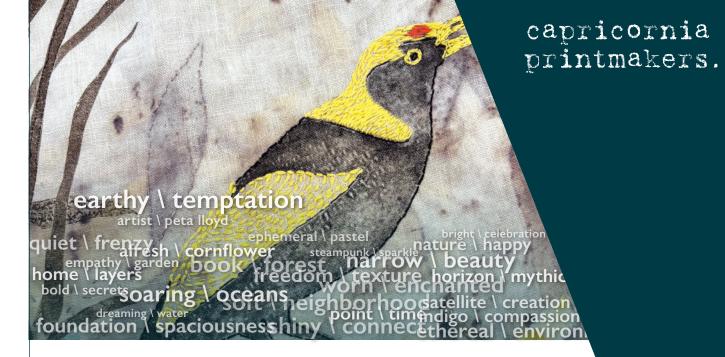

## **WORDS**

Please join us at the Capricornia Printmakers annual exhibition. Each artist has responded to TWO \ WORDS, drawn at random.

**EXHIBITION OPENS FRIDAY 4 OCTOBER \ from 5:30pm** and continues until Sunday 13 October